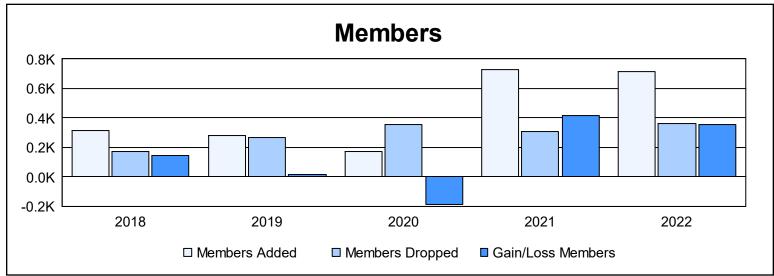

District 316 J As of June 2022 Cumulative

| Year      | New<br>Clubs | Dropped<br>Clubs | Gain/<br>Loss<br>Clubs | New<br>Members | Charter<br>Members | Reinstate<br>Members | Transfer<br>Members | Total<br>Member<br>Added | Total<br>Members<br>Dropped | Gain/<br>Loss<br>Members |
|-----------|--------------|------------------|------------------------|----------------|--------------------|----------------------|---------------------|--------------------------|-----------------------------|--------------------------|
| 2017-2018 | 5            | 0                | 5                      | 204            | 101                | 11                   | 0                   | 316                      | 169                         | 147                      |
| 2018-2019 | 7            | 0                | 7                      | 71             | 190                | 14                   | 8                   | 283                      | 268                         | 15                       |
| 2019-2020 | 3            | 3                | 0                      | 71             | 82                 | 16                   | 2                   | 171                      | 358                         | -187                     |
| 2020-2021 | 10           | 1                | 9                      | 459            | 251                | 13                   | 3                   | 726                      | 310                         | 416                      |
| 2021-2022 | 6            | 3                | 3                      | 522            | 167                | 22                   | 7                   | 718                      | 363                         | 355                      |
| Average   | 6            | 1                | 5                      | 265            | 158                | 15                   | 4                   | 443                      | 294                         | 149                      |