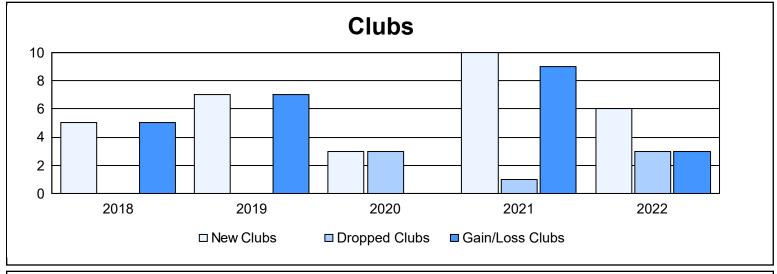

District 316 J As of June 2022 Cumulative

| Year      | New<br>Clubs | Dropped<br>Clubs | Gain/<br>Loss<br>Clubs | New<br>Members | Charter<br>Members | Reinstate<br>Members | Transfer<br>Members | Total<br>Member<br>Added | Total<br>Members<br>Dropped | Gain/<br>Loss<br>Members |
|-----------|--------------|------------------|------------------------|----------------|--------------------|----------------------|---------------------|--------------------------|-----------------------------|--------------------------|
| 2017-2018 | 5            | 0                | 5                      | 204            | 101                | 11                   | 0                   | 316                      | 169                         | 147                      |
| 2018-2019 | 7            | 0                | 7                      | 71             | 190                | 14                   | 8                   | 283                      | 268                         | 15                       |
| 2019-2020 | 3            | 3                | 0                      | 71             | 82                 | 16                   | 2                   | 171                      | 358                         | -187                     |
| 2020-2021 | 10           | 1                | 9                      | 459            | 251                | 13                   | 3                   | 726                      | 310                         | 416                      |
| 2021-2022 | 6            | 3                | 3                      | 522            | 167                | 22                   | 7                   | 718                      | 363                         | 355                      |
| Average   | 6            | 1                | 5                      | 265            | 158                | 15                   | 4                   | 443                      | 294                         | 149                      |